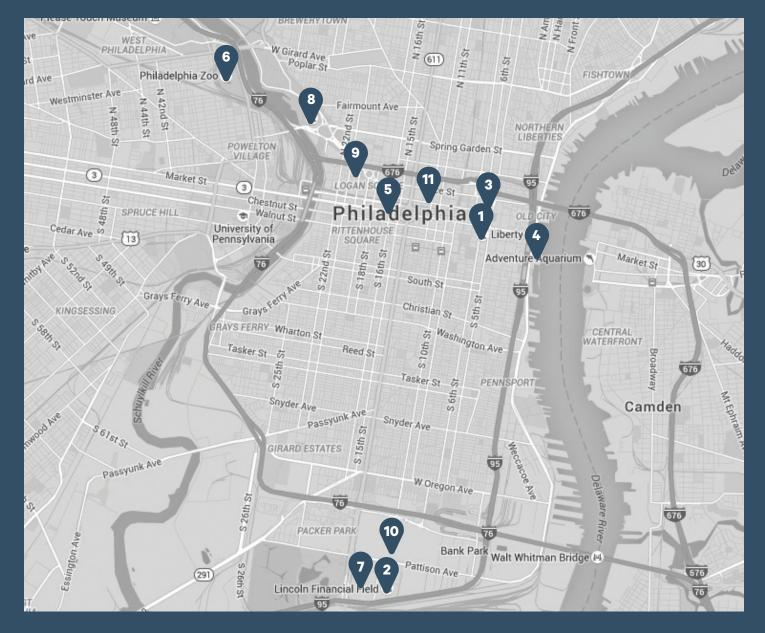

- 1. Liberty Bell/Independence Hall
- 2. Lincoln Financial Field
- 3. National Constitution Center
- 4. Penn's Landing
- 5. Philadelphia Convention and Visitor's Bureau
- 6. Philadelphia Zoo
- 7. Wells Fargo Center
- 8. Philadelphia Museum of Art
- 9. Franklin Institute
- 10. Citizens Bank Park
- 11. Reading Terminal Market